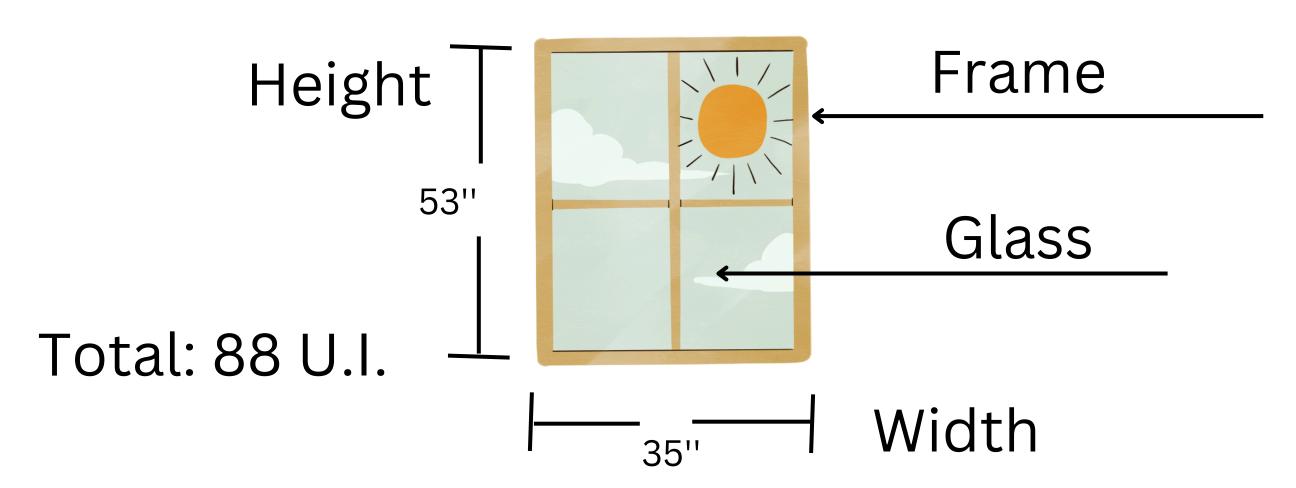

## How to measure a window

Approximate measurements are ok. This is for an estimate only.
Final measurements will be made by a professional installer
before ordering windows.

- 1. Measure the **width** in inches from the edge of the frame, glass trim or drywall.
- 2. Measure the **height** in inches from the edge of the frame, glass trim or drywall.
- Add the width + height = United Inches (U.I.)

  Example from above illustration

## Width 35" + Height 53" = 88 United Inches (U.I.)

1. Pick your window type, click on your window U.I. range and ad

- it to your cart.

  2. After all windows have been added to your cart select
- checkout and print your free estimate.